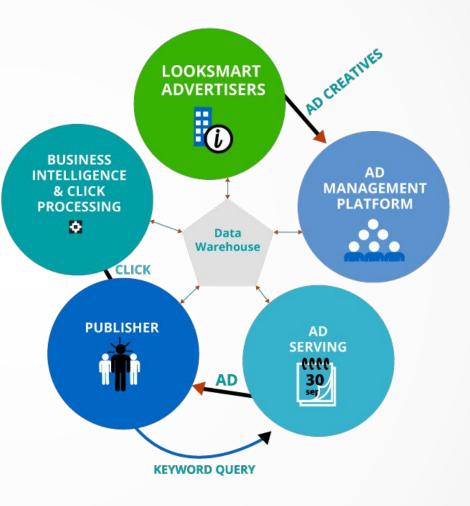

# Value Proposition

More so today, search is happening outside the Google and Bing search engines– domain, toolbars, mobile aps, vertical searches etc.

**N**1

02

03

Π4

Ŷ

There are 6 Billion monthly search queries on the Looksmart Network, outside the coverage of Google and Bing.

**À** 

Looksmart drives new customers for the largest brands and their agencies with incremental search traffic.

**Ç**°

Google and Bing do not let advertisers optimize by individual search traffic sources. **Looksmart does.** 