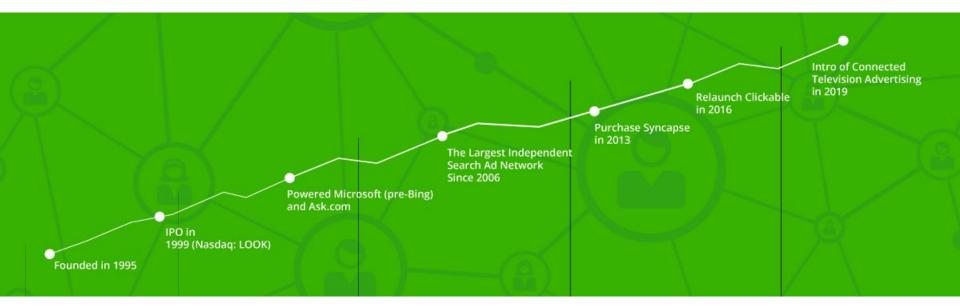

# looksmart

LookSmart is the largest search network outside the major engines.

#### LookSmart Technology Over \$100 Million Invested Capital

- Internet's PPC platform pioneers
- Original founding member of IAB
- Original member of click quality council
- Historically powered MSN Adcenter, Ask.com, Facebook's PPC platform in the past
- Delivers ads at the industry-leading speed of 25 milliseconds
- Internal click-filter and traffic quality technology perfected over 10 years